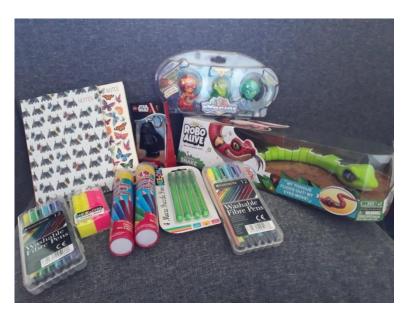

## **Prizes include**

SAMSUNG GALAXY TAB A 10.1" (Brand new in sealed box)

Kindly donated by Wellcome Sanger Institute

**EXOGINI - set of 3 Figure** 

Kindly donated by The Toy Box

Notebooks, Pens, Pencils, Robo Snake, Star Wars Keyring, Craft sets and various other child friendly Goodies.