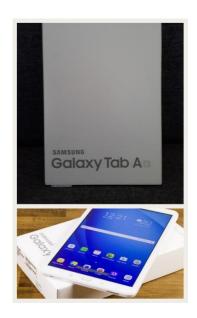

## **Prizes include**

SAMSUNG GALAXY TAB A 10.1" (Brand new in sealed box)

Kindly donated by Wellcome Sanger Institute

**EXOGINI - set of 3 Figure** 

Kindly donated by The Toy Box

Notebooks, Pens, Pencils, Robo Snake, Star Wars Keyring, Craft sets and various other child friendly Goodies.